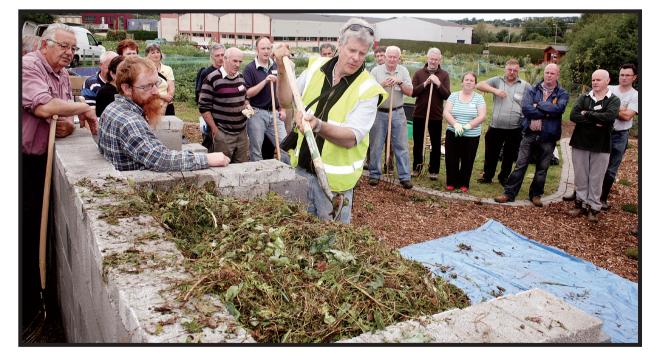

## Reap the Rewards...

Preventing and reducing food waste and composting at home can... save money, conserve resources, protect your local environment and help your garden grow!

Community Composting is a great way to get these messages across. As part of this programme Master Composter demonstration sites have been set up around the country, including one in Mallow in conjunction with Cork County Council.

This programme is part of the EPA
National Waste Prevention Programme.